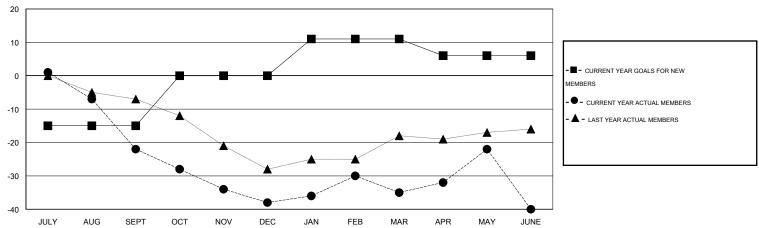

#### GOALS AND ACTUAL MEMBERS CUMULATIVE

| DROPPED CLUBS: 0  DROPPED MEMBERS |              | 23 CLUBS OF 35 ADDED 1 OR MORE NEW MEMBERS | GENDER DISTRIBUTION  MALE 592 (63.32%)  FEMALE 343 (36.68%)  FAMILY UNIT MEMBERS  HEAD OF HOUSEHOLD |   |          |
|-----------------------------------|--------------|--------------------------------------------|-----------------------------------------------------------------------------------------------------|---|----------|
| DECEASED  CLUB CANCELLED  OTHER   | 9<br>0<br>84 | CLICK HERE FOR HEALTH ASSESSMENT DATA      |                                                                                                     |   | 32<br>16 |
| TOTAL                             | 93           |                                            | NON-HEAD OF HOUSEHOL                                                                                | D | 16       |